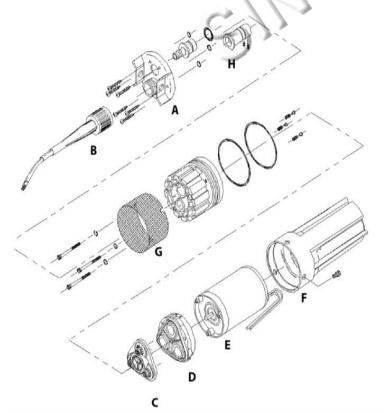

- \*Solar micro irrigation(small family's garden. Small rural areas or green roof system)
- \*Irrigation of fields and greenhouses
- \*Pond management

- A Life Plate
- B Cable Plug Kit
- C Valve Kit
- D Lower Housing Assembly Kit
- E Motor Kit
- F Canister Kit
- G Filter Screen Kit
- H O-ring Kit