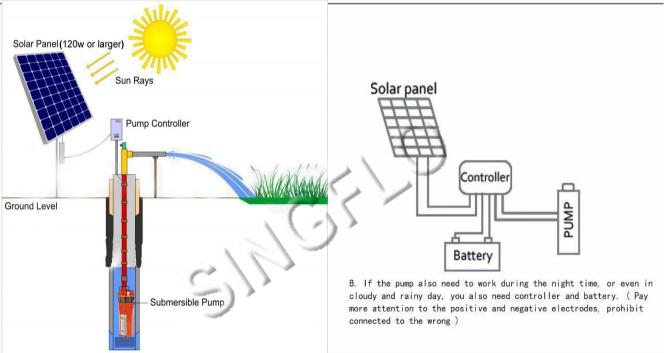

# Singflo YM2440-30 SOLAR-POWERED SUBMERSIBLE WATER PUMP

- \* Solar-powered submersible pump suitable for wells with a 4 inch diameter or larger.
- \*Designed to be strong and yet lightweight
- \*Wide-range of parts and kits for ease of rebuilding and repair.
- \*Great for livestock watering, Irrigation, pond ration remote homes and cabins.

# **Typical Applications**

- \*Drinking water supply
- \*Water supply for remote domestic usage
- \*Water supply for solar thermal installation
- \*Water supply for animals
- \*Game parks and game farms

- \*Solar micro irrigation(small family's garden. Small rural areas or green roof system)
- \*Irrigation of fields and greenhouses
- \*Pond management

- A Life Plate
- B Cable Plug Kit
- C Valve Kit
- D Lower Housing Assembly Kit
- E Motor Kit
- F Canister Kit
- G Filter Screen Kit
- H O-ring Kit