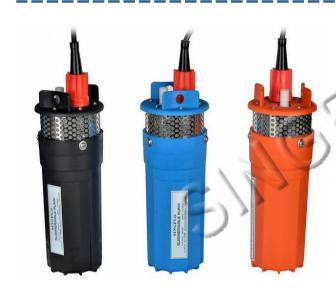

# Singflo YM2440-30 SOLAR-POWERED SUBMERSIBLE WATER PUMP

- \* Solar-powered submersible pump suitable for wells with a 4 inch diameter or larger.
- \*Designed to be strong and yet lightweight
- \*Wide-range of parts and kits for ease of rebuilding and repair.
- \*Great for livestock watering, Irrigation, pond ration remote homes and cabins.

#### Pump:

- \*Strong Construction, yet lightweight (2.7kgs,6 lbs)
- \*Corrosion-proof housing with stainless-steel fasteners
- \*Dry Running capability without pump damage
- \*Internal Bypass Feature for pump protection
- \*Long-life,24VDC Operation
- \*Easily repaired in the field
- \*State of the art solid diaphragm