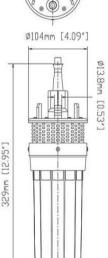

## **TECHNICAL CHARACTERISTICS**

Pump Design Positive Displacement 3 Chamber Diaphragm Pump

**Motor** Permanent Magnet, Thermally Protected

Voltage 24V / 12V DC Nominal Amps: 4.0 Max./8.0 Max.

Internal Bypass105-110PSI Max.(7.2-7.5 BARS)Maximum Lift230 Feet Maximum (70m)Maximum Submerion100 Feet Maximum (30m)

Outlet Port 1/2"(12.7mm) Barbed Fitting for 1/2" (12.7mm) I.D.Tubi

Inlet 50 Mesh Stainless Steel screen

Materials High Strength Engineered Plastics, Stainless Steel Fasten

Potable Water Well Pump

| Model     | Volt | Flow rate      | Amps |
|-----------|------|----------------|------|
| YM2440-30 | 24V  | 6.0LPM(360LPH) | 4.0A |
| YM1240-30 | 12V  | 6.0LPM(360LPH) | 8.0A |