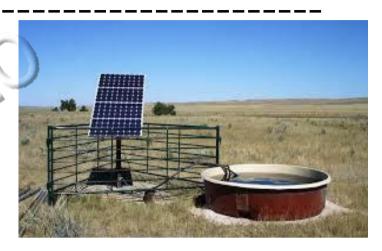

# Singflo YM2440-30 SOLAR-POWERED SUBMERSIBLE WATER PUMP

- \* Solar-powered submersible pump suitable for wells with a 4 inch diameter or larger.
- \*Designed to be strong and yet lightweight
- \*Wide-range of parts and kits for ease of rebuilding and repair.
- \*Great for livestock watering, Irrigation, pond ration remote homes and cabins.

# **Typical Applications**

- \*Drinking water supply
- \*Water supply for remote domestic usage
- \*Water supply for solar thermal installation
- \*Water supply for animals
- \*Game parks and game farms

- \*Solar micro irrigation(small family's garden. Small rural areas or green roof system)
- \*Irrigation of fields and greenhouses
- \*Pond management

- A Life Plate
- B Cable Plug Kit
- C Valve Kit
- D Lower Housing Assembly Kit
- E Motor Kit
- F Canister Kit
- G Filter Screen Kit
- H O-ring Kit